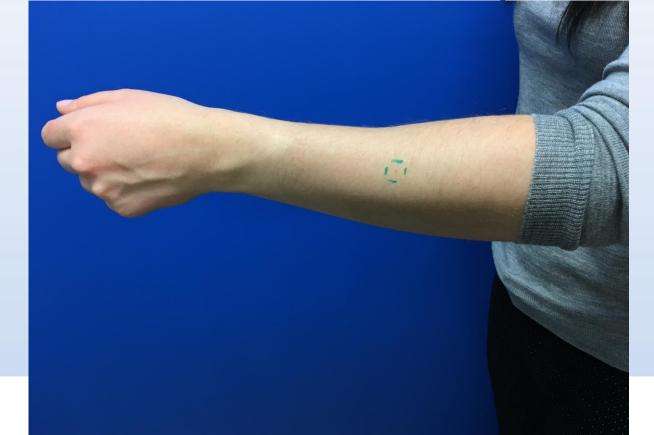

# **Second image**

#### Mid-distance

\* Photograph the entire area involved. Include a body landmark (e.g. elbow)