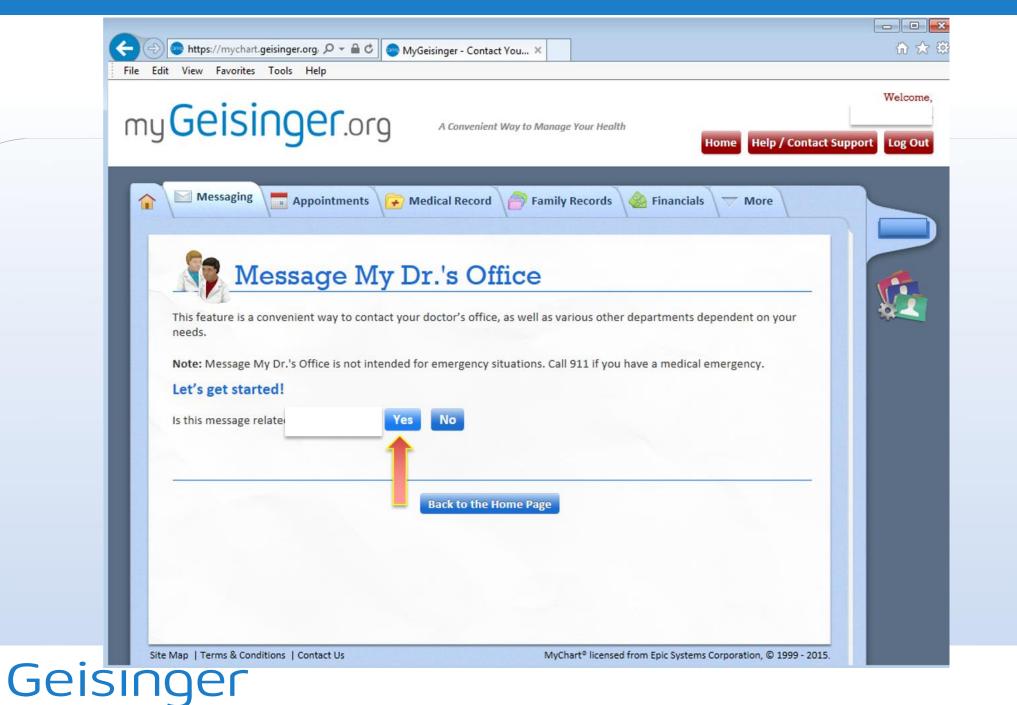

# How to send images to a provider: login to mygeisinger.org

A Convenient Way to Manage Your Health

### my Geisinger.org

A Convenient Way to Manage Your Health

You can also upload images from your smartphone using the MyChart App