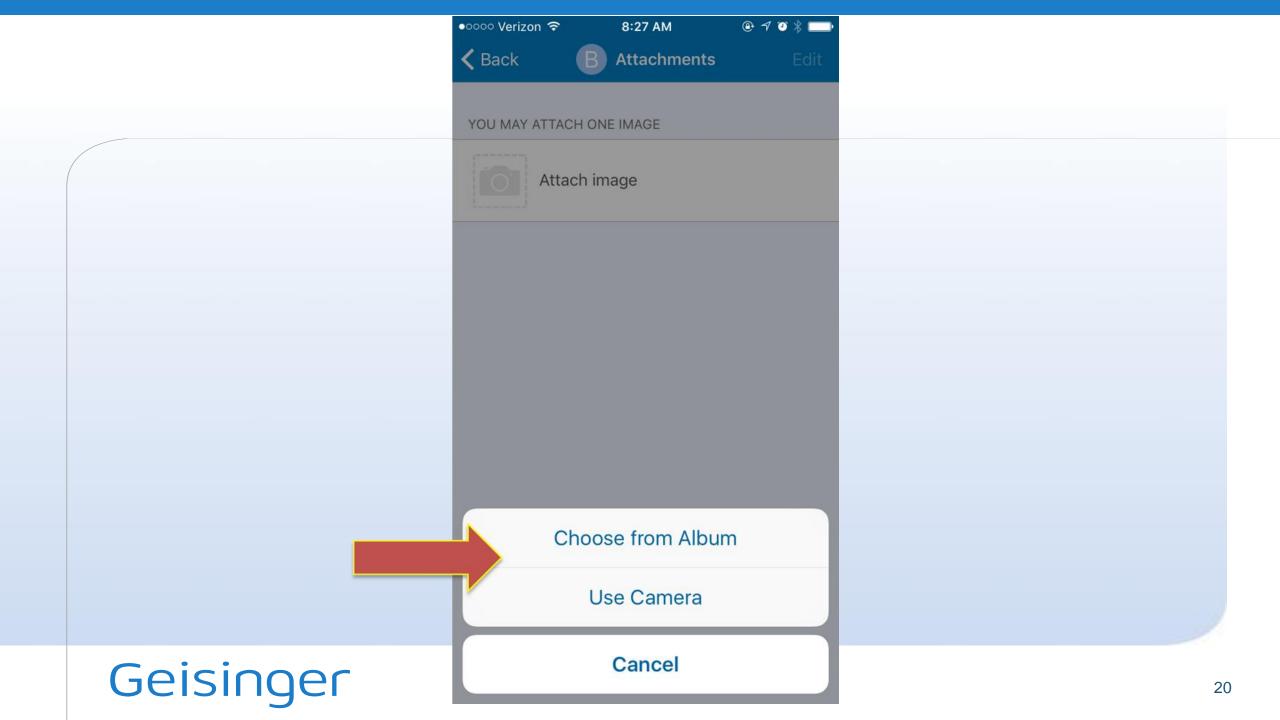

## How to take self images

- Please take at least 3 photos
  - Far distance
  - Mid-distance
  - Close-up
- Have a friend or family member take images when possible
  - No "selfies"

# How to take self images continued

- Circle with a marker or point to the concerning area
- Use a solid color for the photo background
- Take the photo in a well-lit area
  - Avoid shadows
  - Experiment with flash
- Do not alter the photo (e.g. no filters)