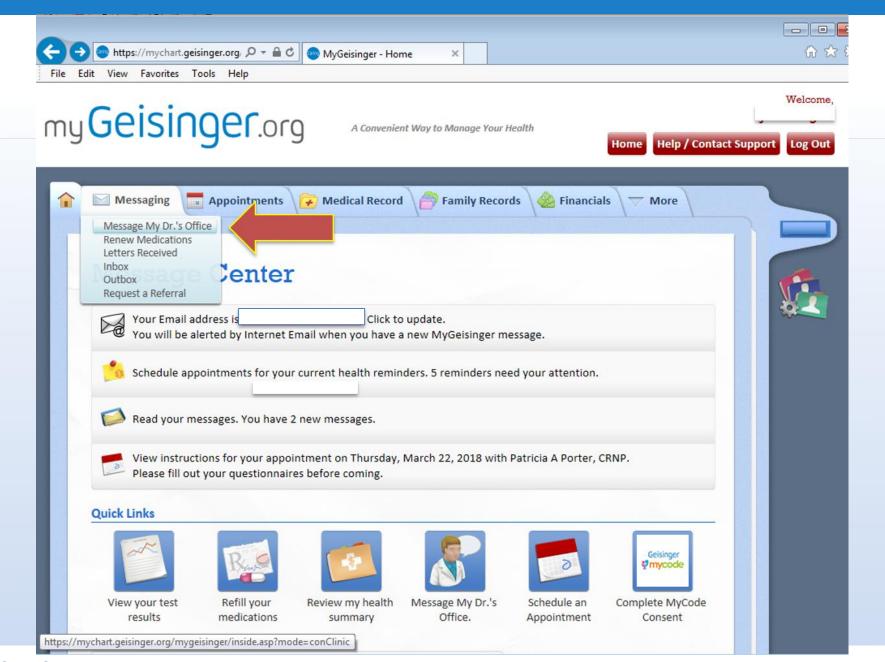

# How to send images to a provider: login to mygeisinger.org

A Convenient Way to Manage Your Health

### my Geisinger.org

A Convenient Way to Manage Your Health

You can also upload images from your smartphone using the MyChart App