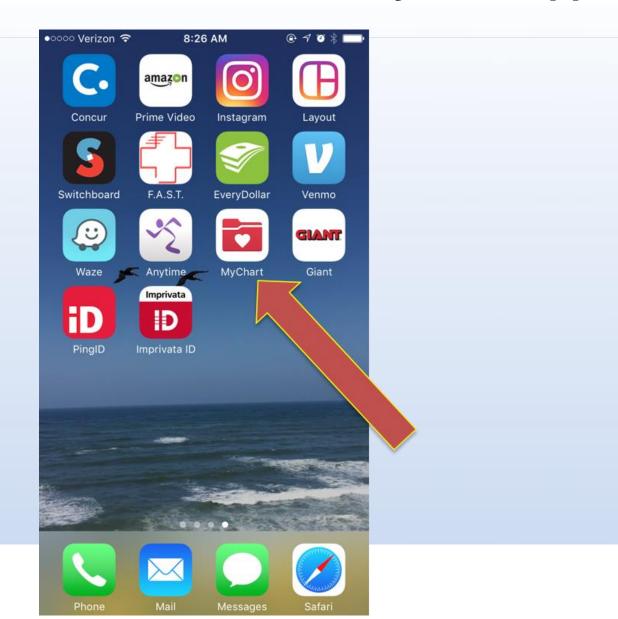

a marker or point to the concerning area
- Use a solid color for the photo background
- Take the photo in a well-lit area
  - Avoid shadows
  - Experiment with flash
- Do not alter the photo (e.g. no filters)

# First Image

#### Far distance

\* Wide photograph for perspective and location



# **Second image**

#### Mid-distance

\* Photograph the entire area involved. Include a body landmark (e.g. elbow)



# Third image

Close-up

\* May need macro view (i.e. flower icon on camera)



# How to send images to a provider: login to mygeisinger.org











A Convenient Way to Manage Your Health







### my Geisinger.org

A Convenient Way to Manage Your Health





You can also upload images from your smartphone using the MyChart App

# From your smart Phone: download the MyChart App



# Login with your MyGeisinger account







| Michael A Facktor, MD<br>RE: update     | 7/3/17 >  |
|-----------------------------------------|-----------|
| Jennifer L G<br>RE: update              | 7/3/17 >  |
| Jennifer L G<br>RE: update              | 7/3/17 >  |
| Geisinger Appointments<br>EpiPen Recall | 4/26/17 > |
| Geisinger Appointments<br>EpiPen Recall | 4/7/17 >  |
| Ashley M K<br>eyewear                   | 2/23/17 > |
| Sandeep Khurana, MD<br>Biopsy results.  | 2/6/17 >  |
| Judith Bianchi Bowser, OD<br>CLs        | 2/1/17 >  |
| Darlene L Haupt, DO ?                   | 9/1/16 >  |





















After review of your photos, your provider may still need to see you in clinic for further evaluation and treatment.