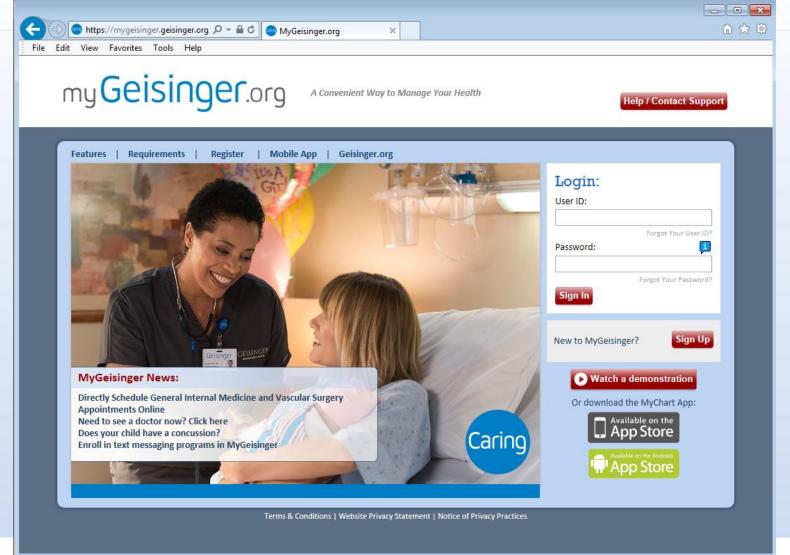

# How to send images to a provider: login to mygeisinger.org

A Convenient Way to Manage Your Health

### my Geisinger.org

A Convenient Way to Manage Your Health

You can also upload images from your smartphone using the MyChart App