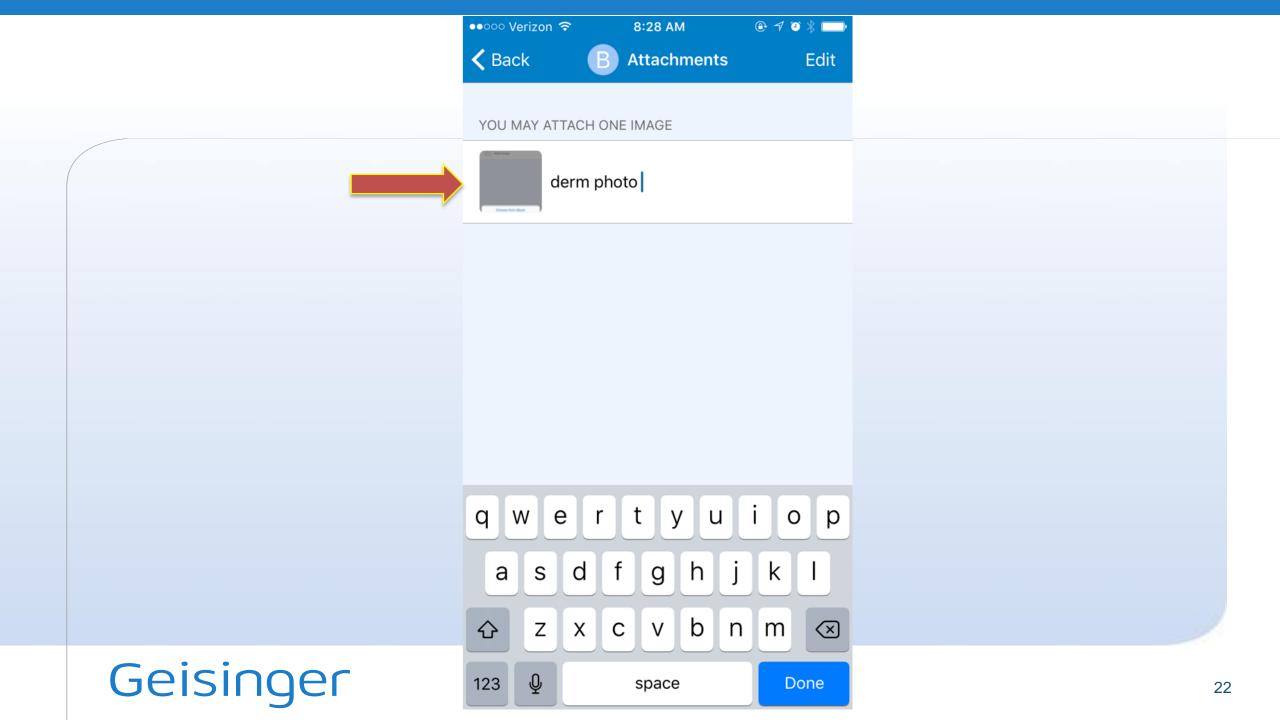

After review of your photos, your provider may still need to see you in clinic for further evaluation and treatment.