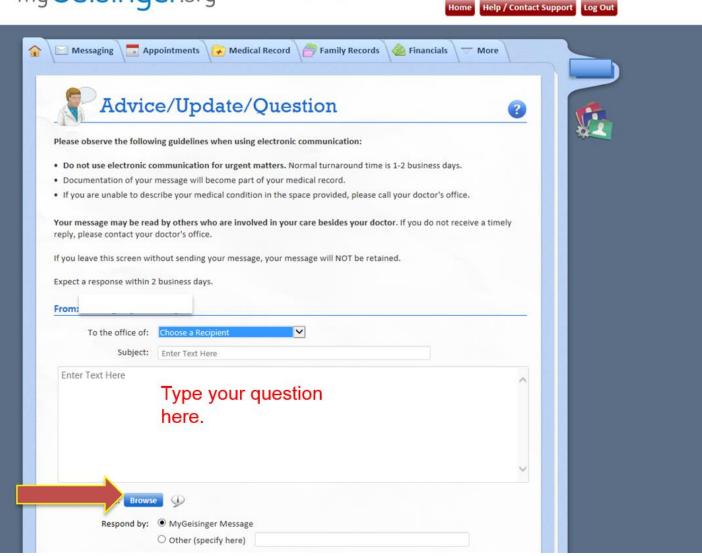

# How to send images to a provider: login to mygeisinger.org

A Convenient Way to Manage Your Health

### my Geisinger.org

A Convenient Way to Manage Your Health

You can also upload images from your smartphone using the MyChart App