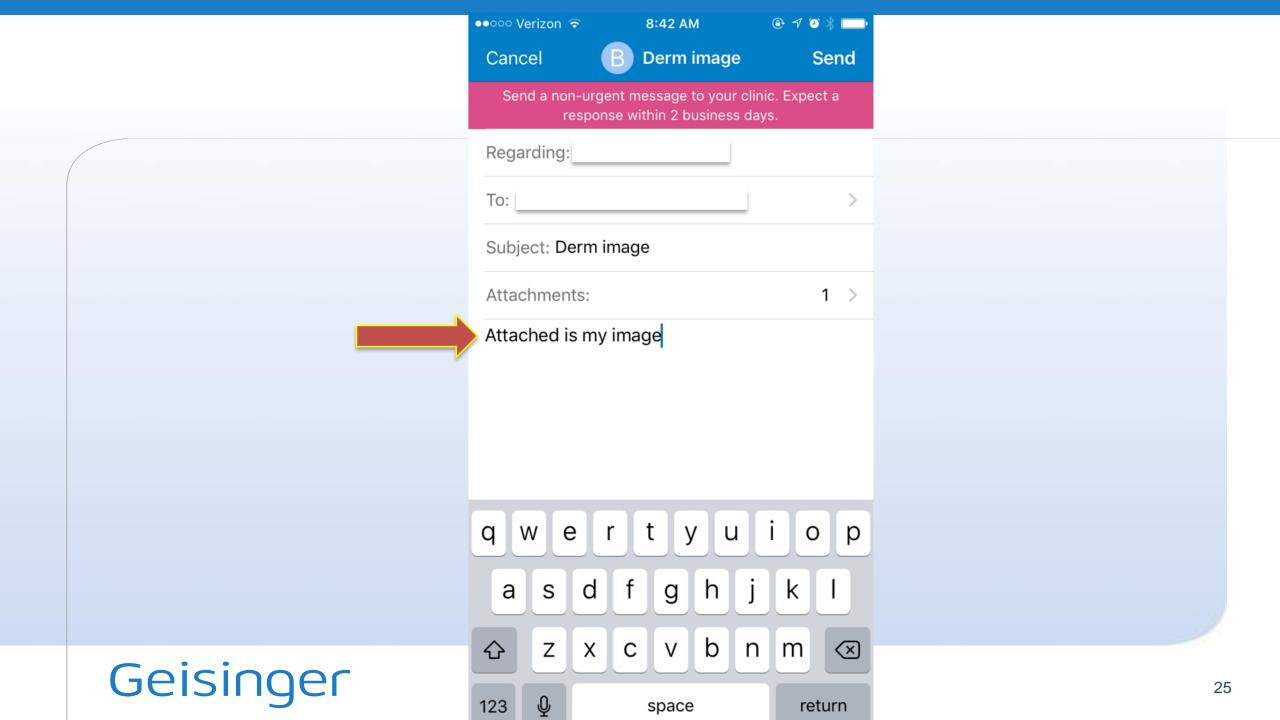

After review of your photos, your provider may still need to see you in clinic for further evaluation and treatment.