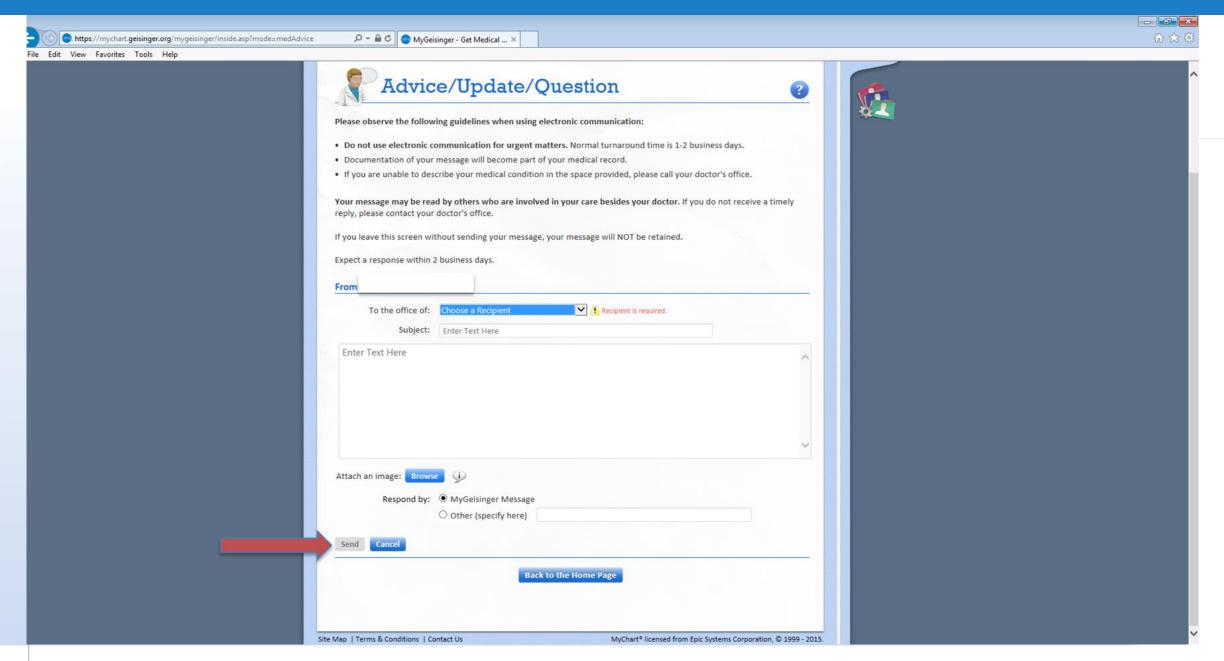

# How to send images to a provider: login to mygeisinger.org

A Convenient Way to Manage Your Health

### my Geisinger.org

A Convenient Way to Manage Your Health

You can also upload images from your smartphone using the MyChart App

After review of your photos, your provider may still need to see you in clinic for further evaluation and treatment.