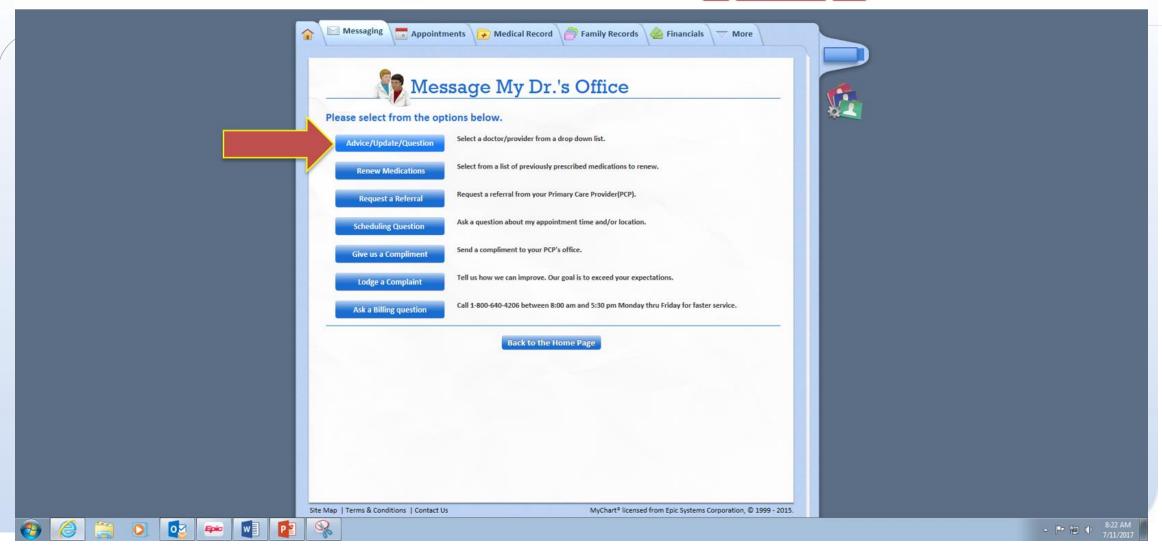

# How to send images to a provider: login to mygeisinger.org

A Convenient Way to Manage Your Health

### my Geisinger.org

A Convenient Way to Manage Your Health

You can also upload images from your smartphone using the MyChart App