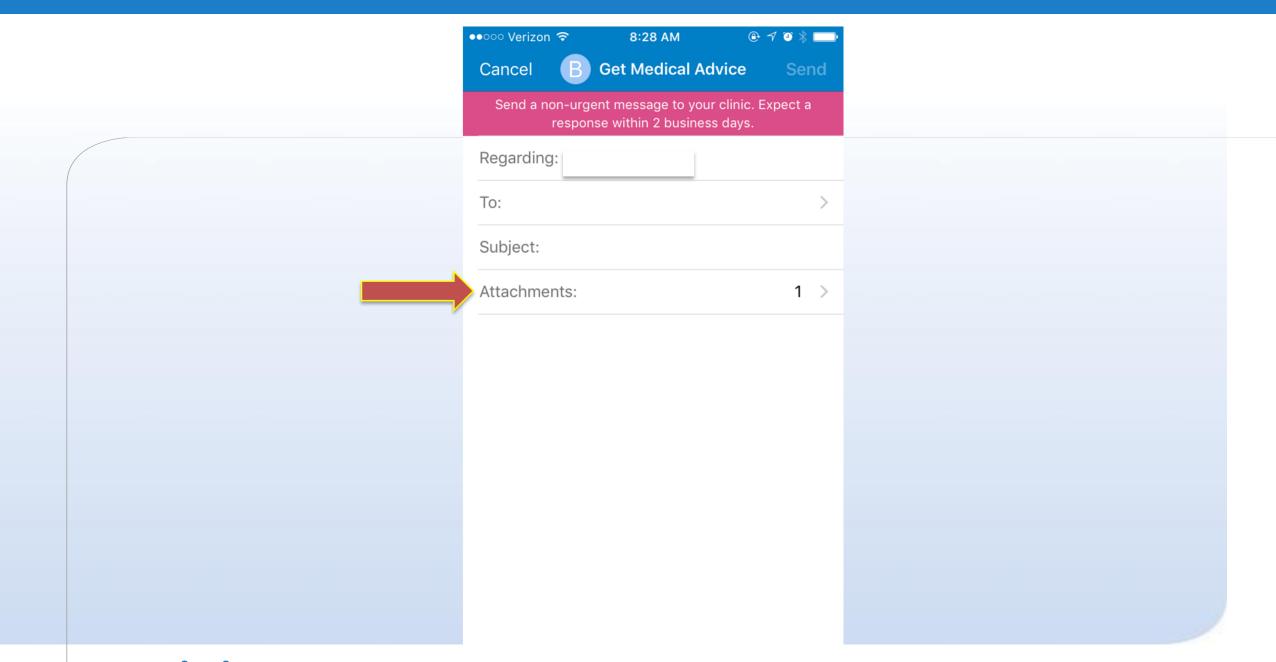

After review of your photos, your provider may still need to see you in clinic for further evaluation and treatment.