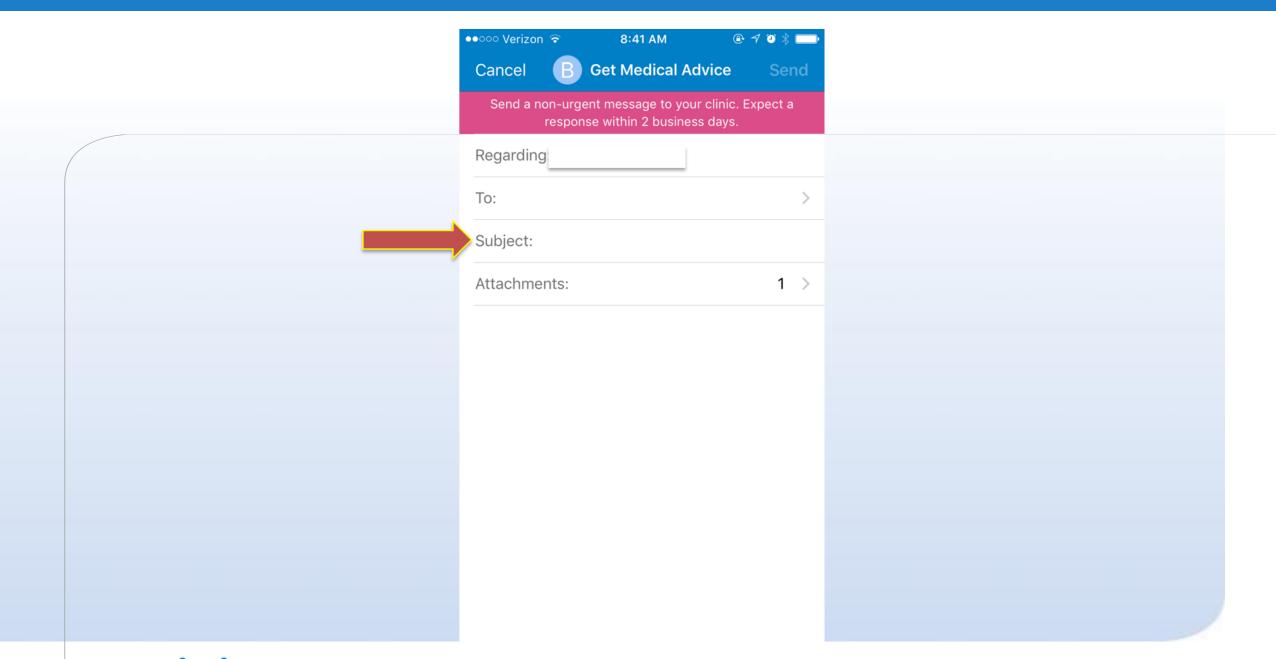

After review of your photos, your provider may still need to see you in clinic for further evaluation and treatment.