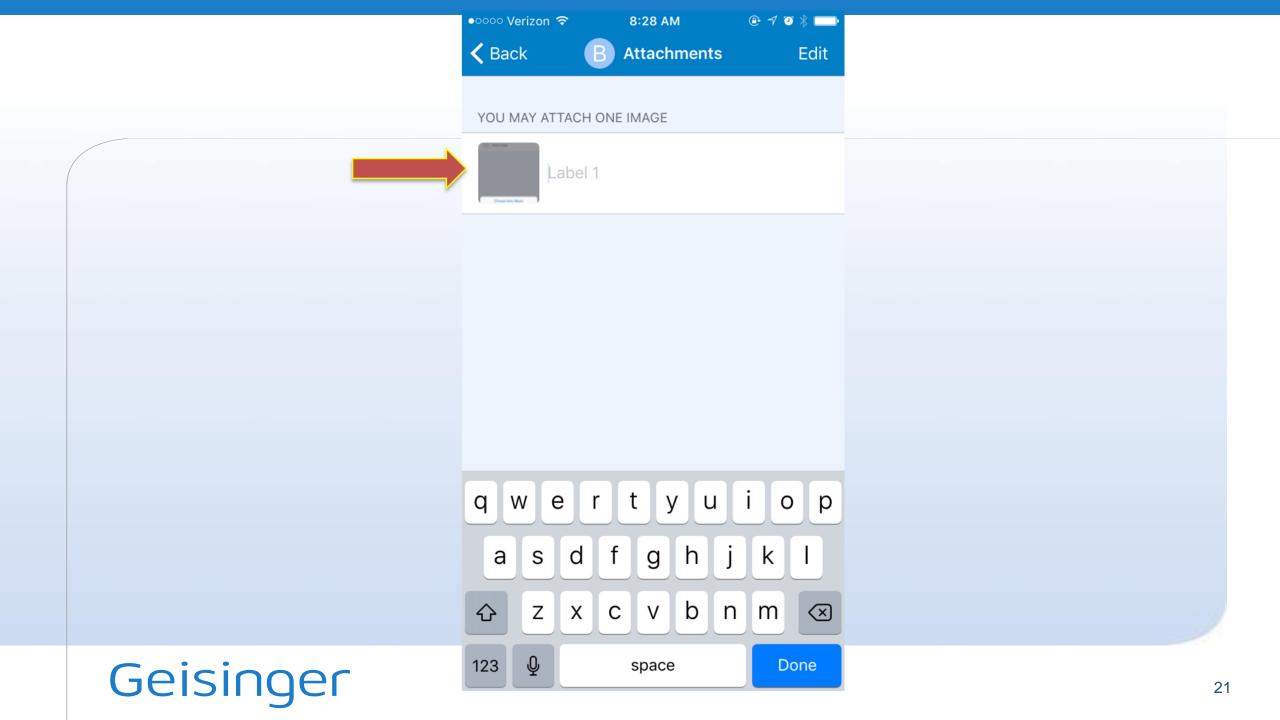

## How to take self images

- Please take at least 3 photos
  - Far distance
  - Mid-distance
  - Close-up
- Have a friend or family member take images when possible
  - No "selfies"

# How to take self images continued

- Circle with a marker or point to the concerning area
- Use a solid color for the photo background
- Take the photo in a well-lit area
  - Avoid shadows
  - Experiment with flash
- Do not alter the photo (e.g. no filters)