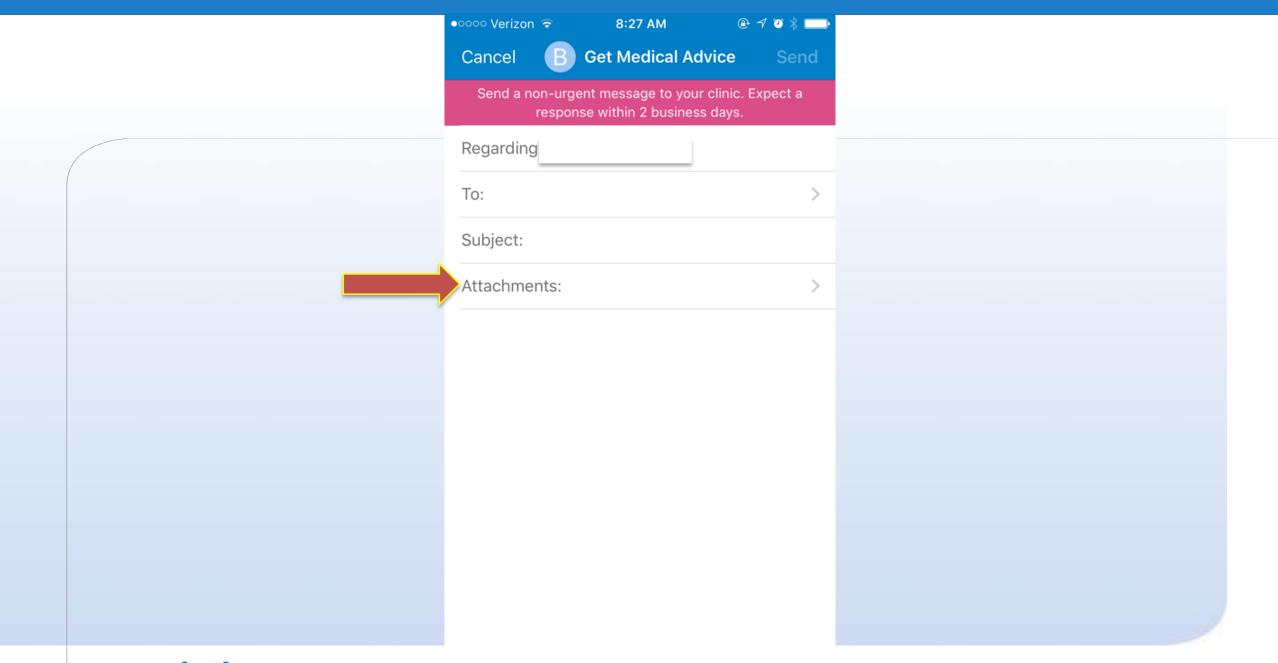

## How to take self images

- Please take at least 3 photos
  - Far distance
  - Mid-distance
  - Close-up
- Have a friend or family member take images when possible
  - No "selfies"

# How to take self images continued

- Circle with a marker or point to the concerning area
- Use a solid color for the photo background
- Take the photo in a well-lit area
  - Avoid shadows
  - Experiment with flash
- Do not alter the photo (e.g. no filters)