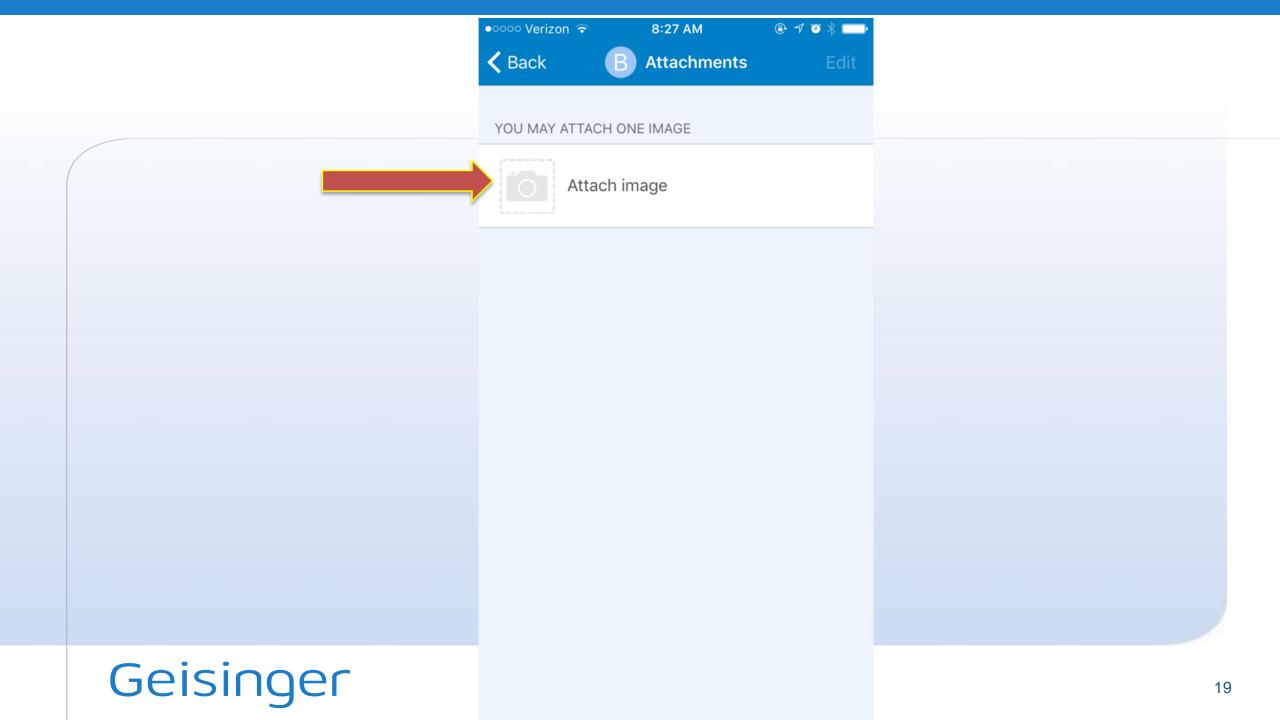

## How to take self images

- Please take at least 3 photos
  - Far distance
  - Mid-distance
  - Close-up
- Have a friend or family member take images when possible
  - No "selfies"

# How to take self images continued

- Circle with a marker or point to the concerning area
- Use a solid color for the photo background
- Take the photo in a well-lit area
  - Avoid shadows
  - Experiment with flash
- Do not alter the photo (e.g. no filters)