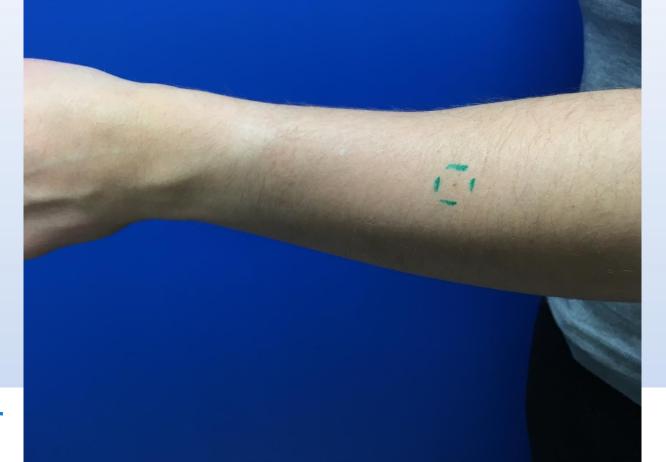

# Geisinger

# MyG Photos

## How to take self images

- Please take at least 3 photos
  - Far distance
  - Mid-distance
  - Close-up
- Have a friend or family member take images when possible
  - No "selfies"



# How to take self images continued

- Circle with a marker or point to the concerning area
- Use a solid color for the photo background
- Take the photo in a well-lit area
  - Avoid shadows
  - Experiment with flash
- Do not alter the photo (e.g. no filters)

# First Image

#### Far distance

\* Wide photograph for perspective and location



# **Second image**

#### Mid-distance

\* Photograph the entire area involved. Include a body landmark (e.g. elbow)



# Third image

Close-up

\* May need macro view (i.e. flower icon on camera)



# How to send images to a provider: login to mygeisinger.org











A Convenient Way to Manage Your Health







### my Geisinger.org

A Convenient Way to Manage Your Health





You can also upload images from your smartphone using the MyChart App

# From your smart Phone: download the MyChart App



# Login with your MyGeisinger account







| Michael A Facktor, MD<br>RE: update     | 7/3/17 >  |
|-----------------------------------------|-----------|
| Jennifer L G<br>RE: update              | 7/3/17 >  |
| Jennifer L G<br>RE: update              | 7/3/17 >  |
| Geisinger Appointments<br>EpiPen Recall | 4/26/17 > |
| Geisinger Appointments<br>EpiPen Recall | 4/7/17 >  |
| Ashley M K<br>eyewear                   | 2/23/17 > |
| Sandeep Khurana, MD<br>Biopsy results.  | 2/6/17 >